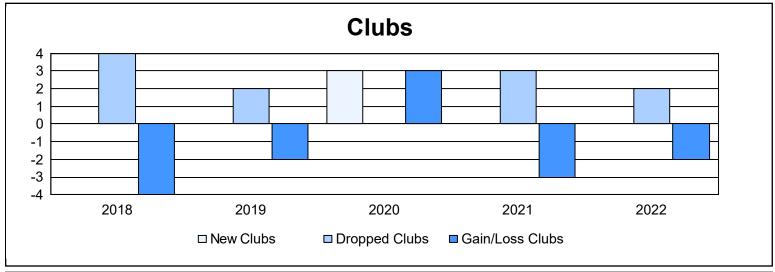

District 2 X2 As of June 2022 Cumulative

| Year      | New<br>Clubs | Dropped<br>Clubs | Gain/<br>Loss<br>Clubs | New<br>Members | Charter<br>Members | Reinstate<br>Members | Transfer<br>Members | Total<br>Member<br>Added | Total<br>Members<br>Dropped | Gain/<br>Loss<br>Members |
|-----------|--------------|------------------|------------------------|----------------|--------------------|----------------------|---------------------|--------------------------|-----------------------------|--------------------------|
| 2017-2018 | 0            | 4                | -4                     | 168            | 2                  | 8                    | 5                   | 183                      | 263                         | -80                      |
| 2018-2019 | 0            | 2                | -2                     | 124            | 0                  | 6                    | 8                   | 138                      | 183                         | -45                      |
| 2019-2020 | 3            | 0                | 3                      | 96             | 107                | 5                    | 5                   | 213                      | 188                         | 25                       |
| 2020-2021 | 0            | 3                | -3                     | 129            | 3                  | 4                    | 9                   | 145                      | 193                         | -48                      |
| 2021-2022 | 0            | 2                | -2                     | 212            | 2                  | 7                    | 8                   | 229                      | 180                         | 49                       |
| Average   | 1            | 2                | -2                     | 146            | 23                 | 6                    | 7                   | 182                      | 201                         | -20                      |